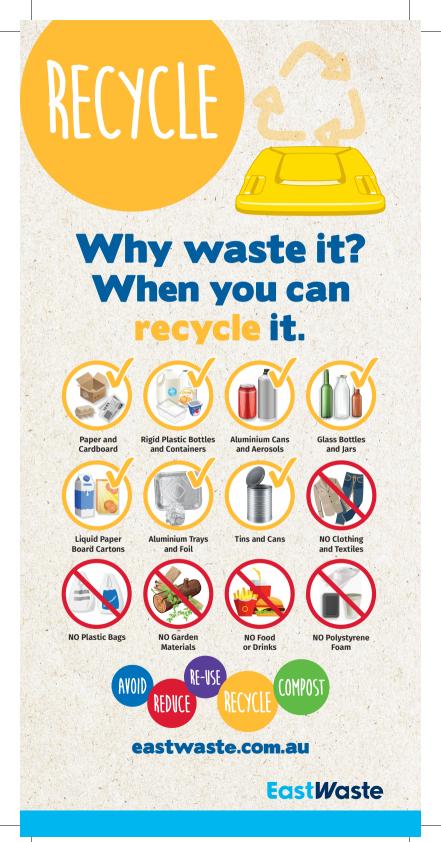

# RECYCLE

# Please recycle in your yellow bin:

#### **Paper and Cardboard**

Newspapers Egg cartons Magazines

#### **Rigid Plastic**

Drink bottles

Ice cream and

yoghurt containers

Margarine

containers

Cardboard boxes Envelopes Milk and juice cartons

Milk and juice bottles Takeaway food containers Laundry and bathroom containers

## Glass

Bottles and jars

## Metals

Tin, aluminium and steel cans

Aerosol cans (empty)

Metal lids (collect steel lids inside a steel can, squash top of can together to contain them, then place in the bin)

Aluminium foil trays, wrap and lids (scrunch together into a ball, then place in the bin)

Please ensure your recyclables are empty and clean with lids removed. Please place items in loose, not in a bag!

For more information on recycling go to:

whichbin.sa.gov.au