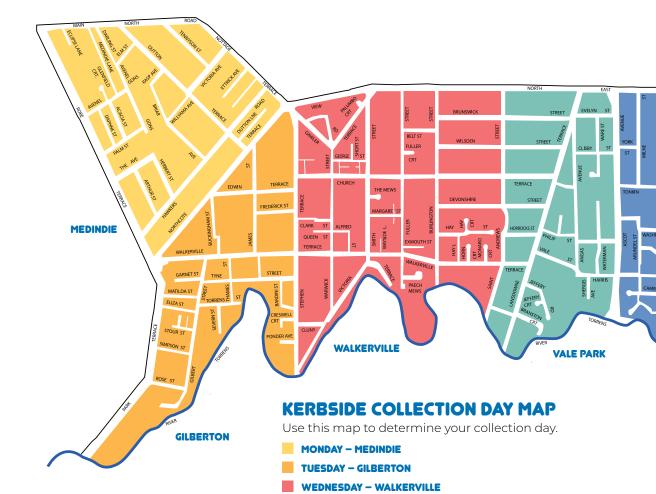

#### **KERBSIDE BIN PLACEMENT**

THURSDAY - VALE PARK

FRIDAY - VALE PARK

Where practical keep a minimum distance of 30cm between bins, and 1 metre between bins and parked cars, street trees, stobie poles and letter boxes. Please remove bins after they have been emptied on the day of collection.

**VALE PARK**