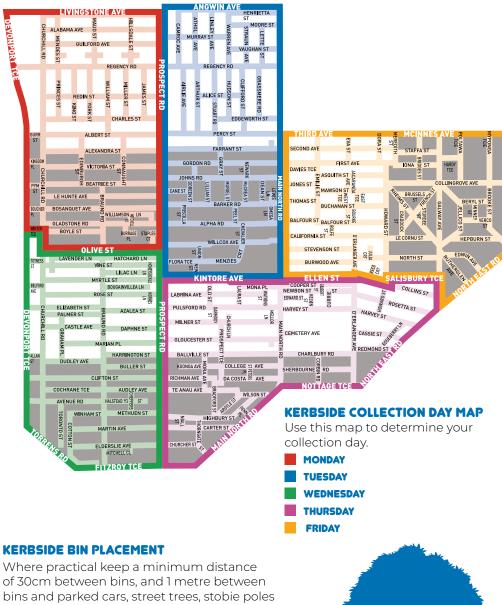

# **2023 KERBSIDE** COLLECTION **CALENDAR**

or rocks

of 30cm between bins, and 1 metre between bins and parked cars, street trees, stobie poles and letter boxes. Please remove bins after they have been emptied on the day of collection.