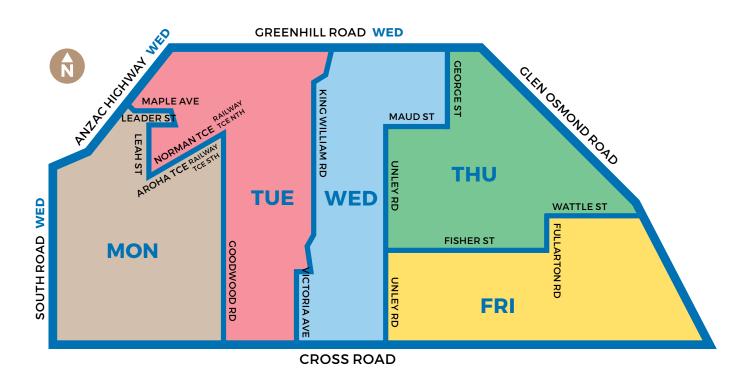

## **KERBSIDE** COLLECTION MAP

#### **COLLECTION DAY**

Use this map to determine your collection day.

AREA 2 - TUESDAY

AREA 3 - WEDNESDAY

AREA 4 - THURSDAY

AREA 5 - FRIDAY