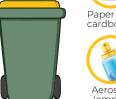

### WHICH BIN? THE YELLOW RECYCLING BIN

WHICHBIN.SA.GOV.AU

Paper and

Rigid plastic containers

Juice and milk cartons

Glass bottles and iars

Aluminum foil and travs

NO liaht

or fabric

or batteries

and cans

plastics