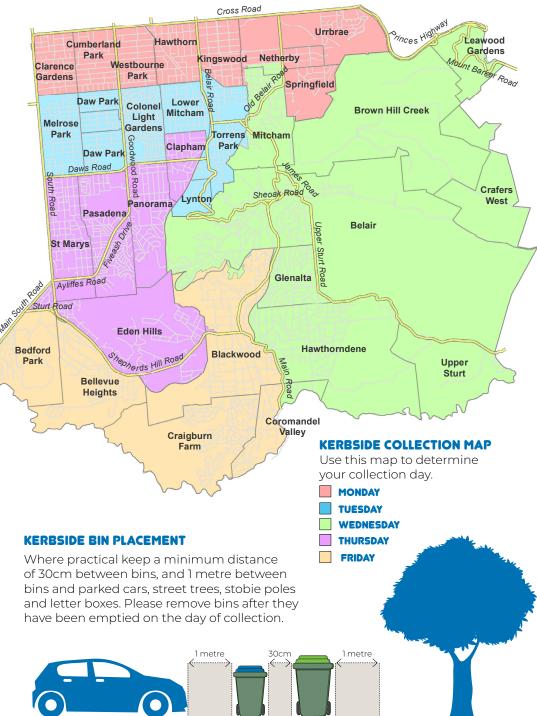

# 2023 KERBSIDE **COLLECTION CALENDAR**

### **KERBSIDE BIN PLACEMENT**

Bins should be placed 1 metre apart at kerbside by 6am on your collection day.