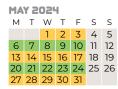

| MAY 2024 |    |    |    |    |    |    |  |  |  |  |
|----------|----|----|----|----|----|----|--|--|--|--|
| М        | Т  | W  | Т  | F  | S  | S  |  |  |  |  |
|          |    | 1  | 2  | 3  | 4  | 5  |  |  |  |  |
| 6        | 7  | 8  | 9  | 10 | 11 | 12 |  |  |  |  |
| 13       | 14 | 15 | 16 | 17 | 18 | 19 |  |  |  |  |
| 20       | 21 | 22 | 23 | 24 | 25 | 26 |  |  |  |  |
| 27       | 28 | 29 | 30 | 31 |    |    |  |  |  |  |
|          |    |    |    |    |    |    |  |  |  |  |

- Yellow recycling bin (fortnightly)
- Blue general waste bin (weekly)
- No collections Christmas Day, collections will be a day after your normal collection for that week. Good Friday, collections will be on Saturday.

Public holiday - Collection as usual.