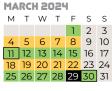

18 19 20 21 22 23 24

25 26 27 28 29 30 31

**FEBRUARY 2024** 

26 27 28 29

**APRIL 2024** 

MTWTFS

12 13 14 15 16 17 18

19 20 21 22 23 24 25

- Yellow recycling bin (fortnightly)
- Blue general waste bin (weekly)
- No collections Christmas Day, collections will be a day after your normal collection for that week. Good Friday, collections will be on Saturday.

Public holiday - Collection as usual.