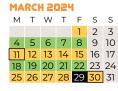

18 19 20 21 22 23 24

25 26 27 28 29 30 31

**FEBRUARY 2024** 

26 27 28 29

**APRIL 2024** 

MTWTFS

12 13 14 15 16 17 18

19 20 21 22 23 24 25

- Yellow recycling bin (fortnightly)
- Blue general waste bin (weekly)
- No collections Christmas Day, collections will be a day after your normal collection for that week. Good Friday, collections will be on Saturday.

Public holiday - Collection as usual.