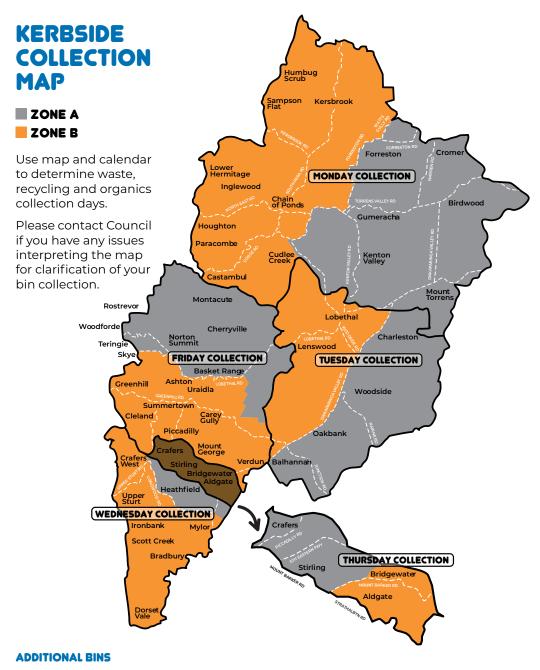

## **ZONE A**

| JULY 5053 |    |    |    |    |    |    |  |    | AUGUST 2023 |    |    |    |    |    |  |
|-----------|----|----|----|----|----|----|--|----|-------------|----|----|----|----|----|--|
| М         | Т  | W  | Т  | F  | S  | S  |  | М  | Т           | W  | Т  | F  | S  | S  |  |
|           |    |    |    |    | 1  | 2  |  |    | 1           | 2  | 3  | 4  | 5  | 6  |  |
| 3         | 4  | 5  | 6  | 7  | 8  | 9  |  | 7  | 8           | 9  | 10 | 11 | 12 | 13 |  |
| 10        | 11 | 12 | 13 | 14 | 15 | 16 |  | 14 | 15          | 16 | 17 | 18 | 19 | 20 |  |
| 17        | 18 | 19 | 20 | 21 | 22 | 23 |  | 21 | 22          | 23 | 24 | 25 | 26 | 27 |  |
| 24        | 25 | 26 | 27 | 28 | 29 | 30 |  | 28 | 29          | 30 | 31 |    |    |    |  |
| 31        |    |    |    |    |    |    |  |    |             |    |    |    |    |    |  |

## **ZONE B**

| М  | Т  | W  | Т  | F  | S  | S  | М  |   |
|----|----|----|----|----|----|----|----|---|
|    |    |    |    |    | 1  | 2  |    |   |
| 3  | 4  | 5  | 6  | 7  | 8  | 9  | 7  |   |
| 10 | 11 | 12 | 13 | 14 | 15 | 16 | 14 | ľ |
| 17 | 18 | 19 | 20 | 21 | 22 | 23 | 21 | 2 |
| 24 | 25 | 26 | 27 | 28 | 29 | 30 | 28 | 2 |
| 31 |    |    |    |    |    |    |    |   |
|    |    |    |    |    |    |    |    |   |
|    |    |    |    |    |    |    |    |   |