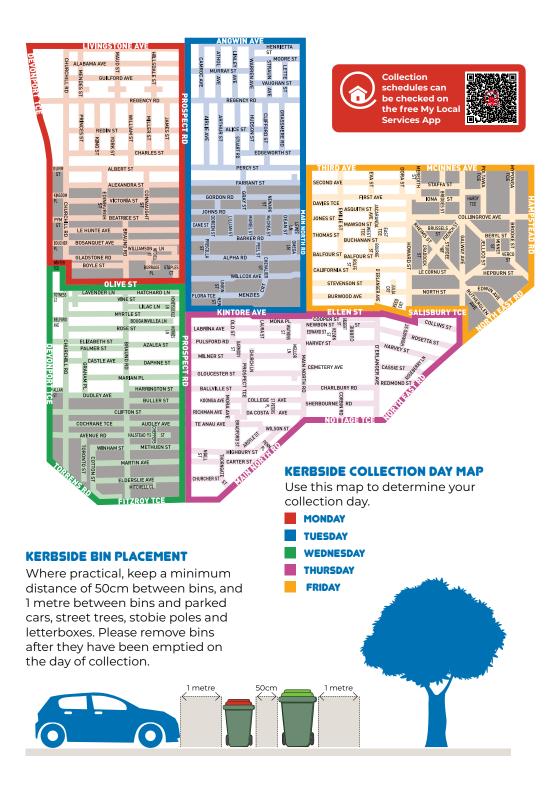

# MISSED BINS, REPAIRS & ENQUIRIES

Call East Waste 8347 5111 or visit eastwaste.com.au

#### HARD WASTE COLLECTION

Book a free 'at call' collection (limit of 3 per financial year) at eastwaste.com.au or call East Waste 8347 5111.

## DON'T KNOW WHICH BIN? HEAD TO THE WHICH BIN WEBSITE



#### **HAZARDOUS WASTE**

Hazardous waste must not be placed in any household bin. For further info search 'hazardous waste' at prospect.sa.gov.au

#### E-WASTE

E-waste and batteries must not be placed in any household bin. For further info. search 'e-waste or 'batteries' at prospect.sa.gov.au

#### **ADDITIONAL BINS**

Residents can lease additional yellow bins and green organics bins from Council. Fees apply. Call East Waste 8347 5111







NO liquid paint



NO tyres



NO e-waste or batteries







#### **WEEKLY GREEN FOGO TRIAL - THURSDAY COLLECTION AREA**

If you are in the weekly Food Organics Garden Organics (FOGO) trial Thursday collection area, please continue to use your weekly FOGO calendar.

| WHITE ZONE