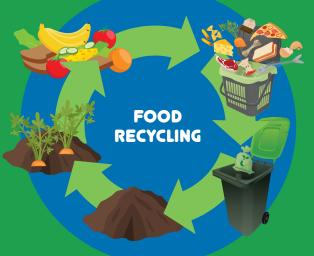

### **FOOD SCRAPS** GO IN THE GREEN BIN

Food scraps placed in your green bin takes the pressure off rates and gets turned into valuable compost. Great for local farmers and our gardens!

Council provides each household with a kitchen caddy and annual supply of compostable bags to make it easy to put food scraps in your green bin. Collect Your free compostable bags from the **Burnside Civic Centre or contact** Council. Call 8366 4200