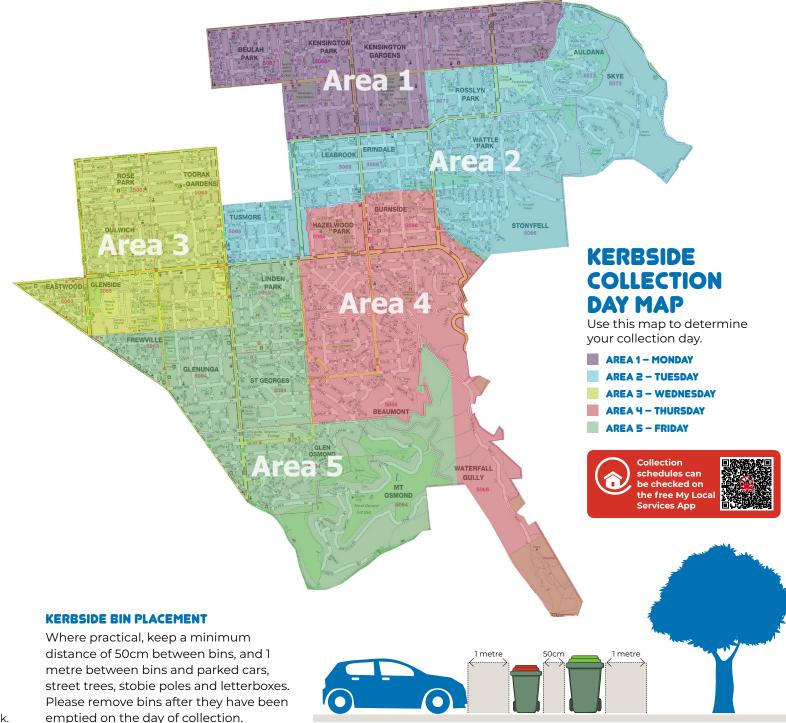

| 4  | 5  | 6  |
| 7  | 8  | 9  | 10 | 11 | 12 | 13 |
| 14 | 15 | 16 | 17 | 18 | 19 | 20 |
| 21 | 22 | 23 | 24 | 25 | 26 | 27 |
| 28 | 29 | 30 | 31 |    |    |    |
|    |    |    |    |    |    |    |

### **DECEMBER**

| М  | Т  | W  | Т  | F  | S  | S  |
|----|----|----|----|----|----|----|
|    |    |    |    |    |    | 1  |
| 2  | 3  | 4  | 5  | 6  | 7  | 8  |
| 9  | 10 | 11 | 12 | 13 | 14 | 15 |
|    |    |    |    |    | 21 |    |
| 23 | 24 | 25 | 26 | 27 | 28 | 29 |
| 30 | 31 |    |    |    |    |    |

- Green organics bin (fortnightly)
- Yellow recycling bin (fortnightly)
- Red waste to landfill bin (weekly)
- ☐ Public holiday collection as usual
- No collections on New Year's Day, Good Friday or Christmas Day. All collections will move to the next day for the remaining week.