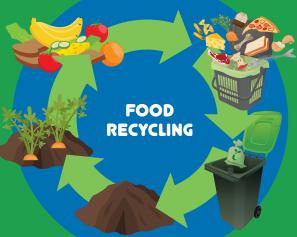

## **FOOD SCRAPS** GO IN THE GREEN BIN

Council provides a free kitchen caddy and annual supply of compostable bags to make it easy. These are available from Norwood Town Hall or any of the libraries in the City of Norwood Payneham & St Peters.

Food scraps placed in your green bin takes the pressure off rates and gets turned into valuable compost. Great for local farmers and our gardens!