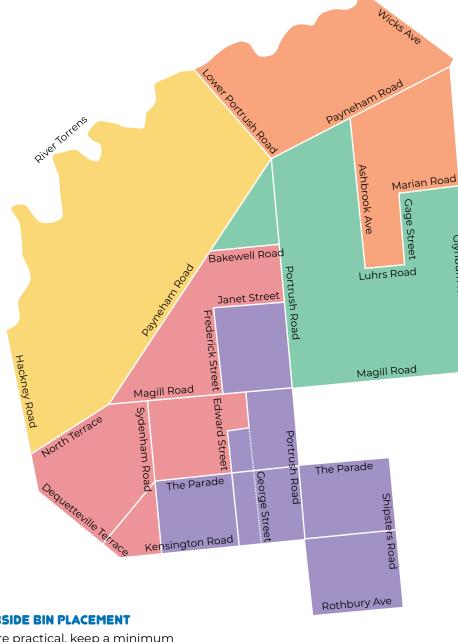

## **KERBSIDE** COLLECTION **DAY MAP**

Use this map to determine your collection day.

- MONDAY
- **TUESDAY**
- **WEDNESDAY** 
  - **THURSDAY**
- **FRIDAY**