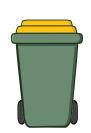

## WHICH BIN? THE YELLOW RECYCLING BIN

Don't know which bin? Head to WHICHBIN.SA.GOV.AU or scan the QR code

Paper and

Rigid plastic

polystyrene

Juice and milk cartons

NO clothing,

footwear or

materials, dirt

Tins and cans

Glass bottles

Aluminium foil and travs

NO plastic bags or

NO broken crockery or alassware

(empty) Ensure items are empty, rinsed, dry and left loose -not in a bag!