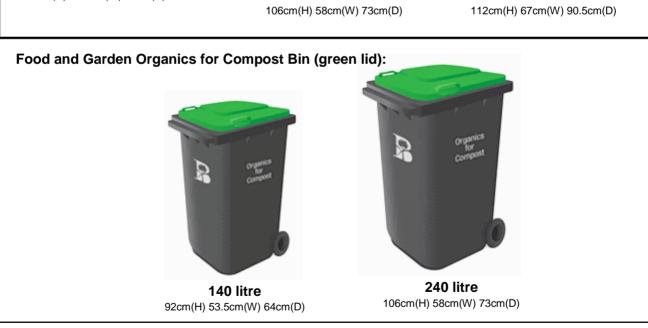

## Kerbside Waste New Bin Service Request

| OPTION ONE: use this section to order a 'standard suite' of bins for your property.  New standard service (applicable for new residential properties only)                                                                                                                                                                                                                                                                        |  |  |  |
|-----------------------------------------------------------------------------------------------------------------------------------------------------------------------------------------------------------------------------------------------------------------------------------------------------------------------------------------------------------------------------------------------------------------------------------|--|--|--|
| Includes 140L Waste to Landfill (red lid), 240L Recycling (yellow lid), 240L Food and Garden Organics for Compost (green lid) and Kitchen Organics Basket.                                                                                                                                                                                                                                                                        |  |  |  |
| OPTION TWO: use this section to order a varied suite of bins for your property.  Alteration to new standard service (e.g. smaller bins for units)  Indicate the size/type of bin you wish to order (1x red, 1x yellow and 1x lime):  140L Waste to Landfill Bin (red lid)  140L Recycling Bin (yellow lid)  240L Recycling Bin (yellow lid)  140L Organics for Compost Bin (green lid)  240L Organics for Compost Bin (green lid) |  |  |  |
| Bin sizes and dimensions are indicated on the following page                                                                                                                                                                                                                                                                                                                                                                      |  |  |  |