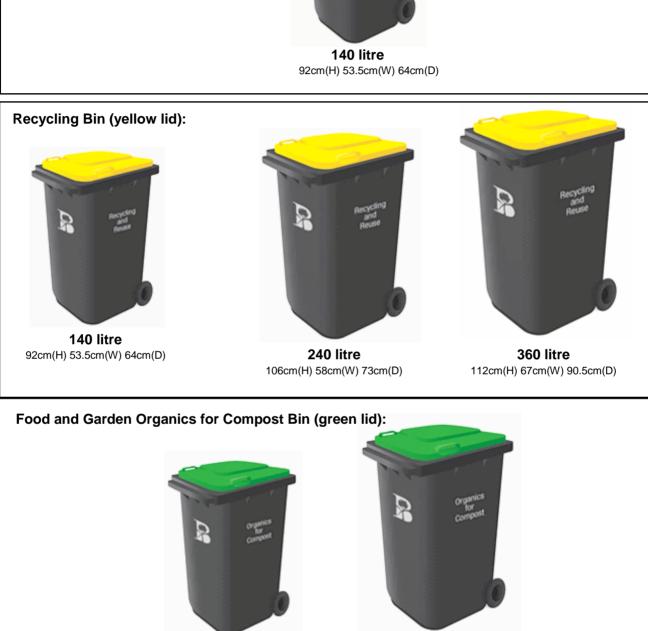

## Kerbside Waste New Bin Service Request

| OPTION ONE: use this section to order a 'standard suite' of bins for your property.  New standard service (applicable for new residential properties only)                                                                                                                                                                                                                                                                        |  |  |  |
|-----------------------------------------------------------------------------------------------------------------------------------------------------------------------------------------------------------------------------------------------------------------------------------------------------------------------------------------------------------------------------------------------------------------------------------|--|--|--|
| Includes 140L Waste to Landfill (red lid), 240L Recycling (yellow lid), 240L Food and Garden Organics for Compost (green lid) and Kitchen Organics Basket.                                                                                                                                                                                                                                                                        |  |  |  |
| OPTION TWO: use this section to order a varied suite of bins for your property.  Alteration to new standard service (e.g. smaller bins for units)  Indicate the size/type of bin you wish to order (1x red, 1x yellow and 1x lime):  140L Waste to Landfill Bin (red lid)  140L Recycling Bin (yellow lid)  240L Recycling Bin (yellow lid)  140L Organics for Compost Bin (green lid)  240L Organics for Compost Bin (green lid) |  |  |  |
| Bin sizes and dimensions are indicated on the following page                                                                                                                                                                                                                                                                                                                                                                      |  |  |  |

## Waste to Landfill Bin (red lid): 140 litre 92cm(H) 53.5cm(W) 64cm(D)

Applications can be lodged by email: east@eastwaste.com OR by post: East Waste, PO Box 26, Mansfield Park SA 5012