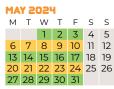

M T W T F S S

4 5 6 7 8 9 10 11 12 13 14 15 16 17

18 19 20 21 22 23 24

25 26 27 28 29 30 31

**FEBRUARY 2024** 

26 27 28 29

**APRIL 2024** 

MTWTFS

| Green organics bin (fortnightly)  |
|-----------------------------------|
| Yellow recycling bin (fortnightly |

Blue general waste bin (weekly) No Collections on Christmas and New Year's Day. Collections will be the day after your normal collection day for these weeks. Good Friday, collections will be on Saturday.

Public holiday - Collection as usual.