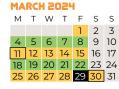

M T W T F S S

4 5 6 7 8 9 10 11 12 13 14 15 16 17

18 19 20 21 22 23 24

25 26 27 28 29 30 31

**FEBRUARY 2024** 

26 27 28 29

**APRIL 2024** 

MTWTFS

| Green organics bin (fortnightly)  |
|-----------------------------------|
| Yellow recycling bin (fortnightly |

Blue general waste bin (weekly) No Collections on Christmas and New Year's Day. Collections will be the day after your normal collection day for these weeks. Good Friday, collections will be on Saturday.

Public holiday - Collection as usual.