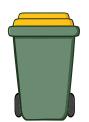

## WHICH BIN? THE YELLOW RECYCLING BIN

For information about where, how and what you can recycle head to WHICHBIN.SA.GOV.AU

Rigid plastic

Juice and milk cartons

Glass bottles and jars

Aerosols (empty)

Clean aluminium foil and travs

## Please empty and rinse all containers before placing them in.