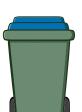

# WHICH BIN? THE BLUE WASTE TO LANDFILL BIN

For Information about how to divert more waste from landfill head to WHICHBIN.SA.GOV.AU

plastics

footwear and

nappies

Ropes and

or poisons