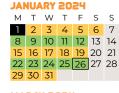

M T W T F S S

4 5 6 7 8 9 10 11 12 13 14 15 16 17

18 19 20 21 22 23 24

25 26 27 28 29 30 31

**FEBRUARY 2024** 

26 27 28 29

**APRIL 2024** 

MTWTFS

| Green organics bin (fortnightly)  |
|-----------------------------------|
| Yellow recycling bin (fortnightly |

Blue general waste bin (weekly) No Collections on Christmas and New Year's Day. Collections will be the day after your normal collection day for these weeks. Good Friday, collections will be on Saturday.

Public holiday - Collection as usual.