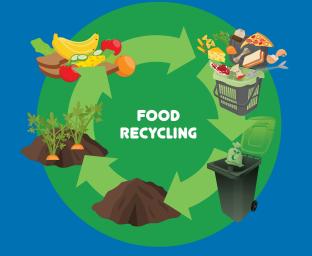

### WEEKLY FOGO TRIAL KERBSIDE COLLECTION CYCLE

**GREEN FOGO** (Food Organics Garden Organics) bin collected every week.

- YELLOW RECYCLING & GREEN FOGO bins collected fortnightly on the same day
- **RED WASTE** & **GREEN FOGO** bins collected fortnightly on the same day